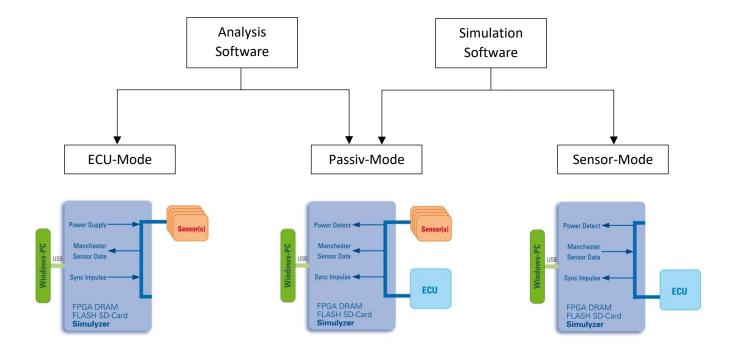

## Which DSI3-Windows Software license

Which DSI3-Windows software you need depends on your operating mode. If you use the ECU mode to measure sensors, you need the "Windows Software Package Analysis" with part number 3.3001. If you use the sensor mode to measure an ECU, you need the "Windows Software Package Sensor Simulation" with part number 3.3002. If you use the ECU mode and the sensor mode you need both software licenses. The passive mode to operate as a neutral observer between ECU and sensors is included in both software packages.