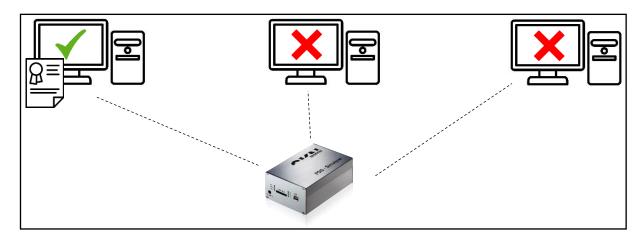

### **PC-ID** bound license

If you have the PC-ID bound license, this license is only valid on the PC you are using. If you connect the Simulyzer box to another PC, the software cannot be used here due to the missing license.