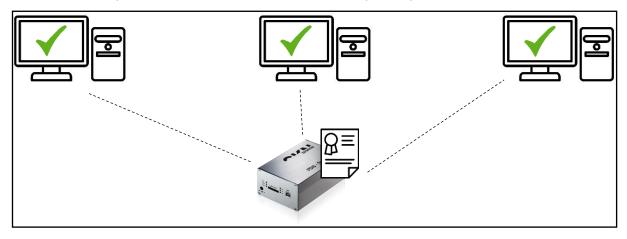

# Simulyzer-Box bound license

Should you connect a Simulyzer box with integrated license to a PC, then you can use the complete functionality of the software available on our website (<a href="https://www.seskion.de/">https://www.seskion.de/</a>). You can then connect this box to any other PC. Once the software is installed, you can then use the software with full functionality with any PC.