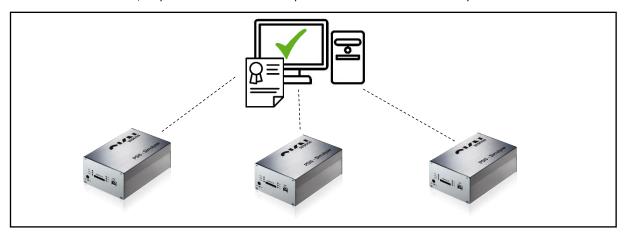

If you need several Simulyzer boxes for your measurements, you can operate several Simulyzer boxes with only one PC-ID bound license. In this case, only one software license is required to access the full functionality.